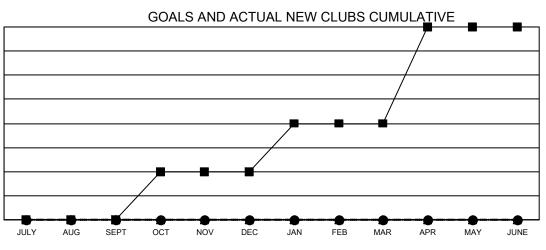

## GAT MONTHLY MEMBERSHIP PROGRESS REPORT

Multiple District 43

Results as of: 11/30/2021

LOCATION: KENTUCKY

| Clubs                 |               |           |               | Members               |                           |                         |                                                    |
|-----------------------|---------------|-----------|---------------|-----------------------|---------------------------|-------------------------|----------------------------------------------------|
| RESULTS FOR 2021-2022 |               |           |               | RESULTS FOR 2021-2022 |                           |                         |                                                    |
| QUARTER               | NEW CLUB GOAL | NEW CLUBS | DROPPED CLUBS | QUARTER               | MEMBER GROWTH NET<br>GOAL | MEMBER GROWTH<br>ACTUAL | DROPPED<br>MEMBERS ACTUAL<br>(including transfers) |
| JULY/AUG/SEPT         | 0             | 0         | 1             | JULY/AUG/SE           | PT 122                    | 115                     | 104                                                |
| OCT/NOV/DEC           | 1             | 0         | 0             | OCT/NOV/DE            | c 100                     | 54                      | 68                                                 |
| JAN/FEB/MAR           | 1             | 0         | 0             | JAN/FEB/MAR           | 100                       | 0                       | 0                                                  |
| APR/MAY/JUNE          | 2             | 0         | 0             | APR/MAY/JUN           | IE 105                    | 0                       | 0                                                  |

CURRENT YEAR ACTUAL NEW CLUBS

▲ - LAST YEAR ACTUAL NEW CLUBS

GOALS AND ACTUAL MEMBERS CUMULATIVE

| DROPPED CLUBS: 1 |     | 54 CLUBS OF 153 ADDED 1 OR | GENDER DISTRIBUTION               |                |  |
|------------------|-----|----------------------------|-----------------------------------|----------------|--|
|                  |     | MORE NEW MEMBERS           | MALE                              | 2,387 (65.33%) |  |
|                  |     |                            | FEMALE                            | 1,266 (34.65%) |  |
| DROPPED MEMBERS  |     |                            | NON BINARY                        | 0 (0.00%)      |  |
| DECEASED         | 24  |                            | PREFER NOT TO ANSWER              | 1 (0.03%)      |  |
| CLUB CANCELLED   | 20  |                            | TOTAL FAMILY UNIT MEMBERS         | 709            |  |
| OTHER            | 128 | CLICK HERE FOR CUMULATIVE  | TOTAL PAINILT UNIT MEMBERS        | 703            |  |
| TOTAL            | 172 | MEMBERSHIP DATA            | FAMILY MEMBERS PAYING HAL<br>DUES | F 365          |  |
|                  |     |                            |                                   |                |  |