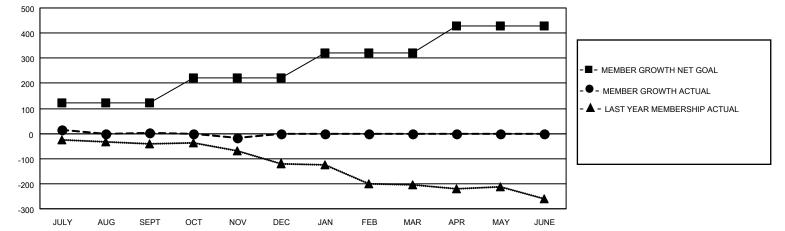

## GAT MONTHLY MEMBERSHIP PROGRESS REPORT

Multiple District 43

Results as of: 11/30/2021

LOCATION: KENTUCKY

| Clubs                 |               |           |               | Members               |                           |                         |                                                    |
|-----------------------|---------------|-----------|---------------|-----------------------|---------------------------|-------------------------|----------------------------------------------------|
| RESULTS FOR 2021-2022 |               |           |               | RESULTS FOR 2021-2022 |                           |                         |                                                    |
| QUARTER               | NEW CLUB GOAL | NEW CLUBS | DROPPED CLUBS | QUARTER               | MEMBER GROWTH NET<br>GOAL | MEMBER GROWTH<br>ACTUAL | DROPPED<br>MEMBERS ACTUAL<br>(including transfers) |
| JULY/AUG/SEPT         | 0             | 0         | 1             | JULY/AUG/SE           | PT 122                    | 115                     | 104                                                |
| OCT/NOV/DEC           | 1             | 0         | 0             | OCT/NOV/DE            | c 100                     | 54                      | 68                                                 |
| JAN/FEB/MAR           | 1             | 0         | 0             | JAN/FEB/MAR           | 100                       | 0                       | 0                                                  |
| APR/MAY/JUNE          | 2             | 0         | 0             | APR/MAY/JUN           | IE 105                    | 0                       | 0                                                  |

CURRENT YEAR ACTUAL NEW CLUBS

▲ - LAST YEAR ACTUAL NEW CLUBS

GOALS AND ACTUAL MEMBERS CUMULATIVE

| DROPPED CLUBS: 1 |     | 54 CLUBS OF 153 ADDED 1 OR | GENDER DISTRIBUTION               |                |  |
|------------------|-----|----------------------------|-----------------------------------|----------------|--|
|                  |     | MORE NEW MEMBERS           | MALE                              | 2,387 (65.33%) |  |
|                  |     |                            | FEMALE                            | 1,266 (34.65%) |  |
| DROPPED MEMBERS  |     |                            | NON BINARY                        | 0 (0.00%)      |  |
| DECEASED         | 24  |                            | PREFER NOT TO ANSWER              | 1 (0.03%)      |  |
| CLUB CANCELLED   | 20  |                            | TOTAL FAMILY UNIT MEMBERS         | 709            |  |
| OTHER            | 128 | CLICK HERE FOR CUMULATIVE  | TOTAL PAINILT UNIT MEMBERS        | 703            |  |
| TOTAL            | 172 | MEMBERSHIP DATA            | FAMILY MEMBERS PAYING HAL<br>DUES | F 365          |  |
|                  |     |                            |                                   |                |  |